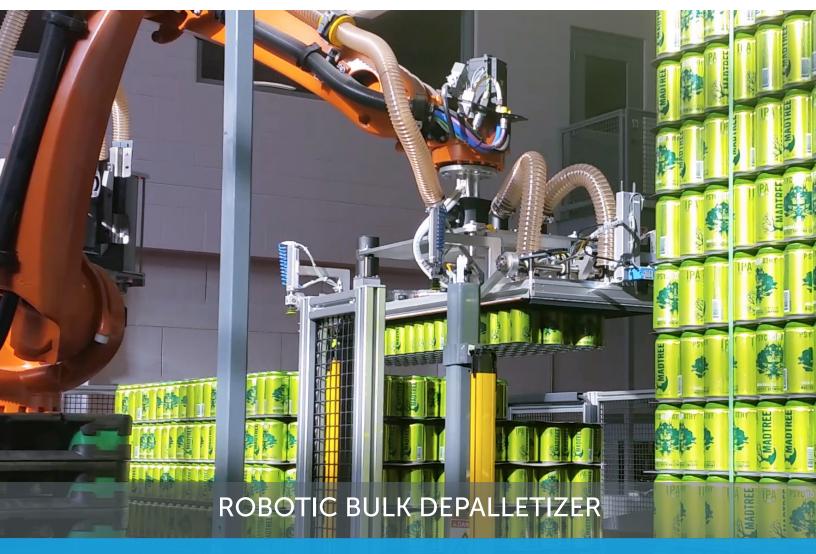

## Robotic Bulk Depalletizer

## Sequence of Operation

After a new load arrives, an ultrasonic sensor in the robot's end-of-arm tooling senses the load's position. This sensor is used to determine the precise position of each layer, beginning with a full load. Once the load's position is determined, the robot removes the top layer pad, top frame (if applicable), and places both onto a dunnage stack. The robot continues depalletizing the load until the last layer has been removed.

Once the load has been depalletized, the robot takes the empty pallet and places it onto a dunnage stack. As pallets are stacked, the robot uses proximity sensors to sense when the empty pallet has been placed in the dunnage stack. These sensors prevent pallet damage caused by over-travel of the robot. Pallet may optionally be stacked with a conventional pallet magazine.