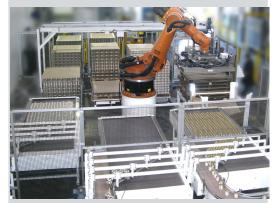

## **Bulk Depalletizing**

BW Integrated Systems' Robotic Bulk Depalletizers are designed to depalletize multiple product sizes from numerous incoming product lines and deliver them to many distribution lines. Depending on the end-of-arm tooling used, the depalletizer has the capability of depalletizing empty or filled cans (aluminum or steel), plastic containers, or cases.